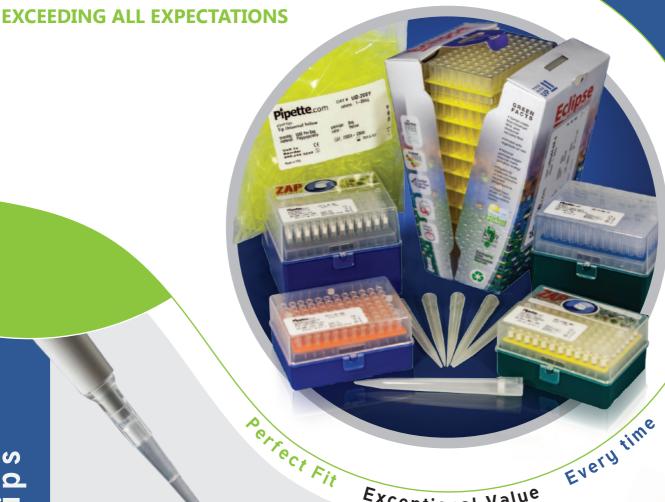

Exceptional Value

- High Density Filters to guarantee maximum protection and to prevent contamination
- Simplest to use and the most eco friendly reloading system on the market
- Artfully designed to minimize ejection force to reduce thumb strain
- Wide seal area ensures a consistent and easy seal of tips
- · Available in Bulk, Reloads, Racked and Filtered versions

9212 Mira Este Ct. Suite 100 San Diego, CA 92126 800-243-3232 858-536-3342 Info@pipette.com

**EXCEEDING ALL EXPECTATIONS** 

Our product offering provides exceptional value with a full line of Universal Tips, LTS style tips for Rainin LTStm pipettes and other specialty tips.

Universal fitting tips LTS Tips for Rainin LTS<sup>tm</sup> pipettes Specialty Tips for Matrix, Biohit Macro 5ml and 10ML tips

**BULK** 

Standard Bulk in double thick poluethulene bags

Available Packaoiro

**RACKED** 

**RELOADS** 

Eco friendly Eclipse packaging is made from biodegradable resins

Racked tips are packaged in sturdy anti-wobble racks

High Density ZAPtm Filters to guarantee maximum protection and prevent contamination

Our American Made tips are molded with a high quality non-cytotoxic medical grade 100% virgin polypropulene in ISO & FDA Certified facility. They are manufactured under the highest quality control standards in the industry with complete traceability and hourly QC checks. All tips are checked for fit, function, reproducibility and certified FREE of RNase/DNase, Pyrogen/Endotoxins, Bioburden and PCR inhibitors. Packaging is printed with soy inks to eliminate heavy metals and cartons are made from 84% post consumer newspaper. Sterile products are ISO 11137 certified and approved for in Diagnostics and GMP Labs. All tips have a wide seal area to reduce mounting force allowing tips to seal on worn out pipettor shafts.

#### ZAP<sup>tm</sup> Premier Aerosol Filter Pipette Tips

Take advantage of unsurpassed quality & purity of our precise filter tips. Molded with medical grade plastic, incorporating a robotically inserted 10 µm filter, autoclavable to 121°C and certified to be free of RNase/DNase contamination, Human DNA, Protease and certified non-pyrogenic our ZAPtm filter tips provide complete protection from sample carry-over.